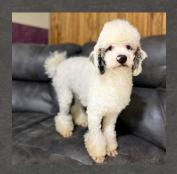

## Denali

Happy Tail's Dublstar Denali

Mini Poodle

DOB: 12.26.2021

Weight: 16 lbs

Height: 14.5"

Color: Merle Party tri

**Personality Traits:** Denali is an independent dog who generally keeps to himself and is able to stay out of trouble. He enjoys the company of people but may seem a little wary of new people at first. He's a loyal and affectionate dog to those he knows.