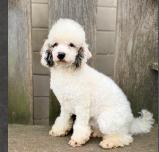

## Denali

Happy Tail's Dublstar Denali

Mini Poodle

DOB: 12.26.2021

Weight: 16 lbs

Height: 14.5"

Color: Merle Party tri

**Personality Traits:** Denali is an independent dog who generally keeps to himself and is able to stay out of trouble. He enjoys the company of people but may seem a little wary of new people at first. He's a loyal and affectionate dog to those he knows.