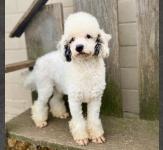

## Denali

Happy Tail's Dublstar Denali

Mini Poodle

DOB: 12.26.2021

Weight: 16 lbs

Height: 14.5"

Color: Merle Party tri

**Personality Traits:** Denali is an independent dog who generally keeps to himself and is able to stay out of trouble. He enjoys the company of people but may seem a little wary of new people at first. He's a loyal and affectionate dog to those he knows.