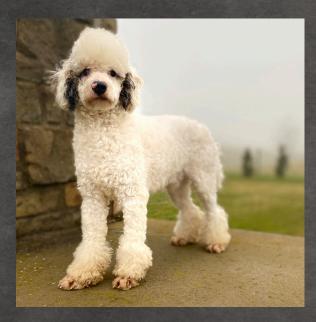

## Denali

Happy Tail's Dublstar Denali

Mini Poodle

DOB: 12.26.2021

Weight: 16 lbs

Height: 14.5"

Color: Merle Party tri

**Personality Traits:** Denali is an independent dog who generally keeps to himself and is able to stay out of trouble. He enjoys the company of people but may seem a little wary of new people at first. He's a loyal and affectionate dog to those he knows.